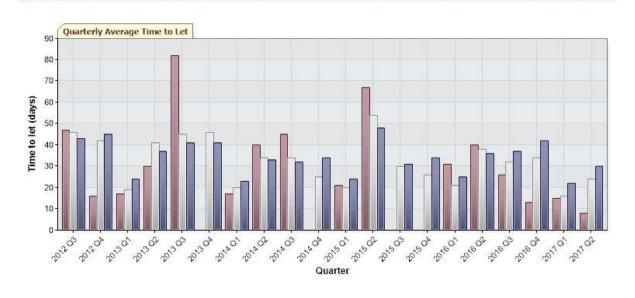

#### **Market Commentary**

Over the last year and a half, the rental market in the Marchmont area has been growing steady, with the average rent for 3-5 bed HMO properties being consistently over £1,250. The average TTL (time to let) in Dalry has recently dipped as well, with the last quarter suggesting that properties are let within 30 days on average.