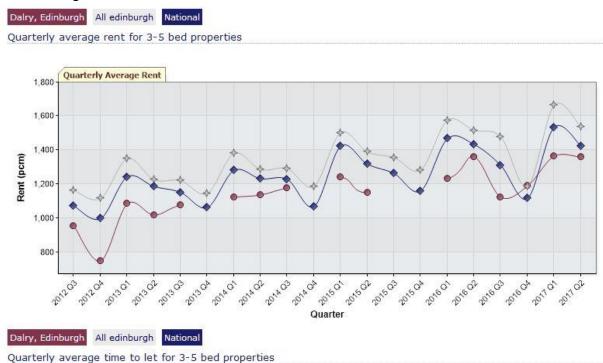

#### **Market Commentary**

Over the last year and a half, the rental market in the Marchmont area has been growing steady, with the average rent for 3-5 bed HMO properties being consistently over £1,250. The average TTL (time to let) in Dalry has recently dipped as well, with the last quarter suggesting that properties are let within 30 days on average.