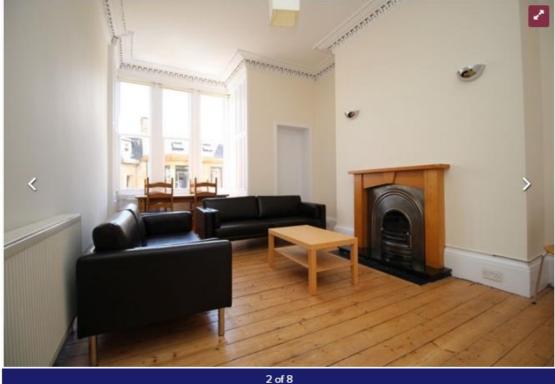

#### Arden Street, Marchmont, Edinburgh.

Furnished four double bedroomed flat with double boxroom.

Property comprises a living room with TV and Virgin cable, well-equipped kitchen with modern appliances, bedrooms with plenty of storage space and a bathroom with bath and electric shower. Property further benefits from gas central heating and WI- Fi broadband as well as a shared garden. **£5,000pcm**. Was let by Ben Property during the Fringe festival 2016 for £5,000pcm.

5 bed flat - available 28/07/17

£1250 pw

Check your Credit Score

Arden Street, Marchmont, Edinburgh EH9

6 of 11

benproperty

Ben Property 0131 572 0088

**Ben Property** 3 Manor Place, Edinburgh, EH3 7DH **T:** 0131 271 5000