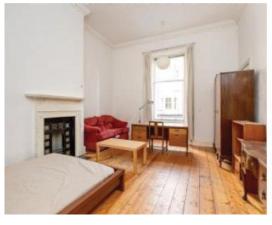

### Strathearn Road, Marchmont, Edinburgh.

Furnished four double bedroomed flat in close proximity to many Fringe venues.

Property comprises of four good-sized bedrooms, large, well-equipped dining kitchen with modern appliances and a bathroom with electric shower. Property is complete with gas central heating and shared garden access.

£4,000pcm. Was let by Ben Property during the Fringe 2016 for £3,900pcm.

4 bed flat - available 28/07/17

Strathearn Road, Marchmont, Edinburgh EH9

£1000 pw

Check your Credit Score

5 of 6

Ben Property 0131 572 0088