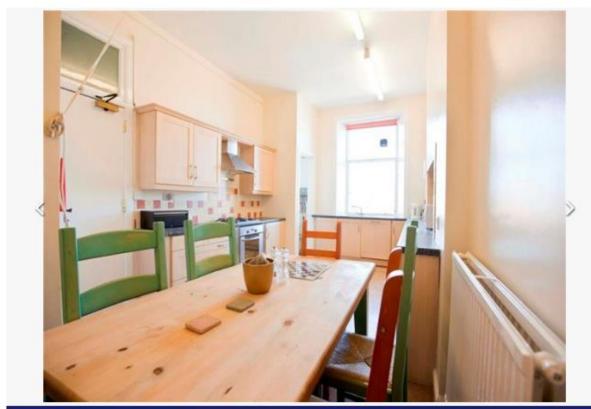

#### Arden Street, Marchmont, Edinburgh.

Furnished four double bedroomed flat with double boxroom.

Property comprises a living room with TV and Virgin cable, well-equipped kitchen with modern appliances, bedrooms with plenty of storage space and a bathroom with bath and electric shower. Property further benefits from gas central heating and WI- Fi broadband as well as a shared garden. **£5,000pcm**. Was let by Ben Property during the Fringe festival 2016 for £5,000pcm.

5 bed flat - available 28/07/17

£1250 pw

Check your Credit Score

Arden Street, Marchmont, Edinburgh EH9

6 of 11

benproperty

Ben Property 0131 572 0088

**Ben Property** 3 Manor Place, Edinburgh, EH3 7DH **T:** 0131 271 5000