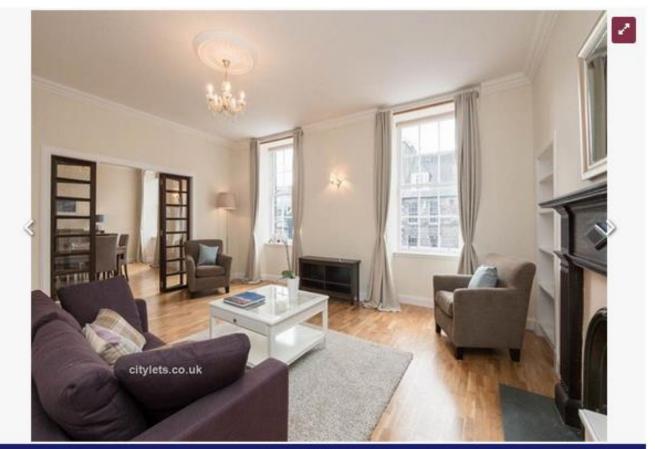

# Royal Mile Mansions, Edinburgh.

Furnished. Two Bedroom. Top Floor Apartment.

Property consist of large open living room with feature fireplace, well-equipped kitchen which is open to the lounge; master bedroom with built-in mirror wardrobe and dressing table; further double bedroom; and a family bathroom.

£1,400pcm. A rent was secured in the second quarter of 2017.

2 of 16

 Ben Property 3 Manor Place, Edinburgh, EH3 7DH
 T: 0131 271 5000

 enquiries@benproperty.co.uk
 www.benproperty.co.uk