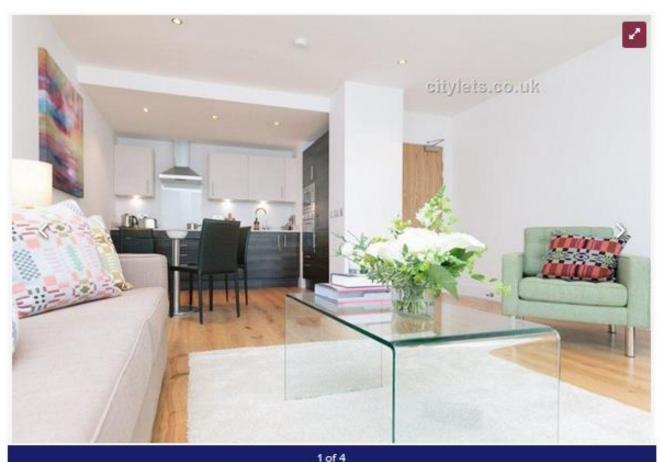

## Calton Road, Edinburgh.

Furnished. Two Bedroom. Top Floor Apartment.

Property comprises large and bright open plan kitchen/living/dining room with access to a west facing balcony, two double bedrooms, master with en-suite shower room, and both bedrooms with built in wardrobes and a further shower room

£1,310pcm. A let was secured second quarter of 2017.

1 of 8

Picture 1

 Ben Property 3 Manor Place, Edinburgh, EH3 7DH
 T: 0131 271 5000

 enquiries@benproperty.co.uk
 www.benproperty.co.uk