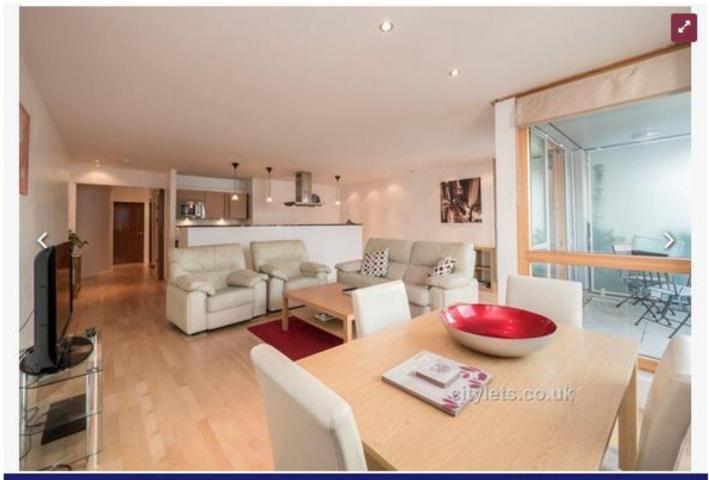

## Calton Road, Edinburgh.

Furnished. Two Bedroom. Top Floor Apartment.

Property comprises large and bright open plan kitchen/living/dining room with access to a west facing balcony, two double bedrooms, master with en-suite shower room, and both bedrooms with built in wardrobes and a further shower room

£1,310pcm. A let was secured second quarter of 2017.

1 of 8

Picture 1

 Ben Property 3 Manor Place, Edinburgh, EH3 7DH
 T: 0131 271 5000

 enquiries@benproperty.co.uk
 www.benproperty.co.uk