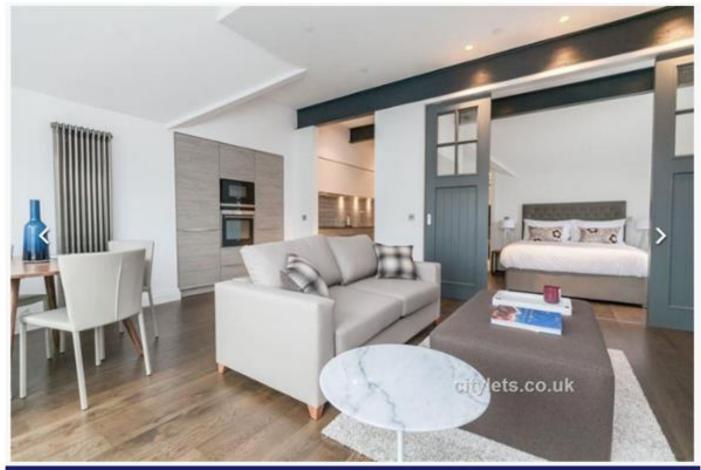

# Royal Mile Mansions, Edinburgh.

Furnished. Two Bedroom. Top Floor Apartment.

Property consist of large open living room with feature fireplace, well-equipped kitchen which is open to the lounge; master bedroom with built-in mirror wardrobe and dressing table; further double bedroom; and a family bathroom.

£1,400pcm. A rent was secured in the second quarter of 2017.

2 of 16

 Ben Property 3 Manor Place, Edinburgh, EH3 7DH
 T: 0131 271 5000

 enquiries@benproperty.co.uk
 www.benproperty.co.uk