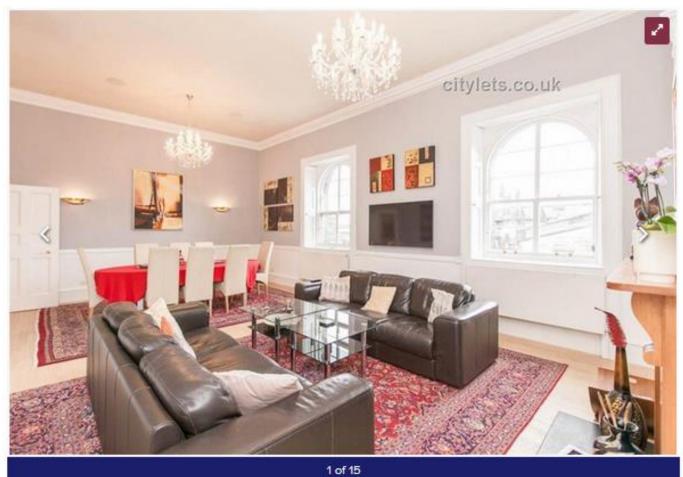

### Hollyrood Road, Edinburgh.

Furnished. Three Bedroom. Penthouse Apartment.

Property consist of dining area, fully equipped kitchen with granite works surfaces and a lounge area offering access to North and South facing balconies, four in total. The property has two double bedrooms, a study bedroom, en-suite bathroom and a main shower room. The Park apartments are recognised for offering luxury accommodation with 24 Hr concierge service. £1,900pcm. A rent was secured in the first quarter of 2017.

< 16 of 17 >

Picture 16

 Ben Property 3 Manor Place, Edinburgh, EH3 7DH
 T: 0131 271 5000

 enquiries@benproperty.co.uk
 www.benproperty.co.uk