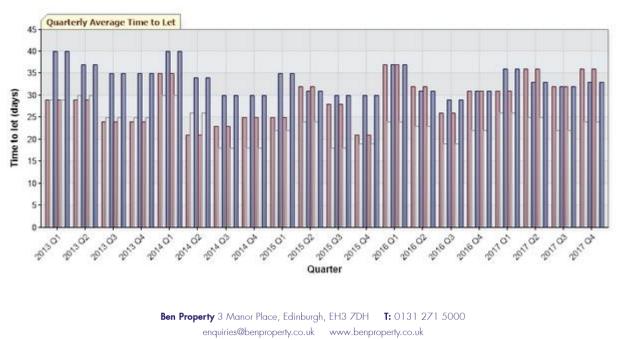

### Market Commentry.

As one can see from the evidence below, there has been consistent demand for one to three bedroom properties in Edinburgh area. The quarterly average rent for properties in this location has increased steadily over the past three years always achieving levels over the Edinburgh and National Average, whilst the average time to let has been reliably within 40 days.

Quarterly average time to let for 1-3 bed properties

CLA

Property is the trading name of Ben Property Management Limited which is a wholly owned subsidiary of Mackenzie Kert Holdings Limited Registered Number: SC346545 Registered Office: 3 Manor Place, Edinburgh, EH3 7DH