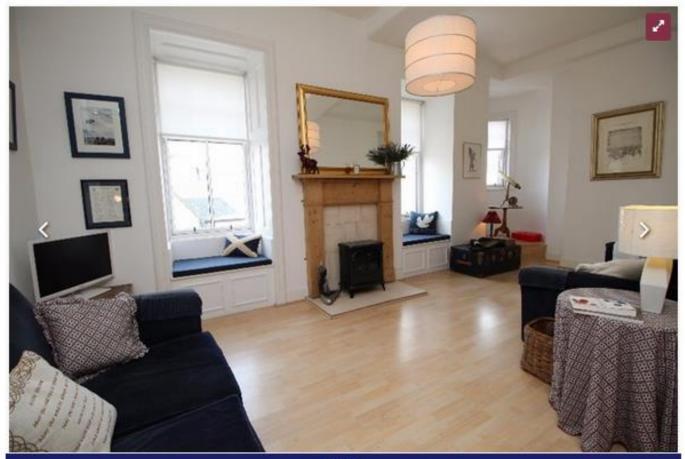

## Calton Road, Edinburgh.

Furnished. Two Bedroom. Top Floor Apartment.

Property comprises large and bright open plan kitchen/living/dining room with access to a west facing balcony, two double bedrooms, master with en-suite shower room, and both bedrooms with built in wardrobes and a further shower room

£1,310pcm. A let was secured second quarter of 2017.

1 of 8

Picture 1

 Ben Property 3 Manor Place, Edinburgh, EH3 7DH
 T: 0131 271 5000

 enquiries@benproperty.co.uk
 www.benproperty.co.uk