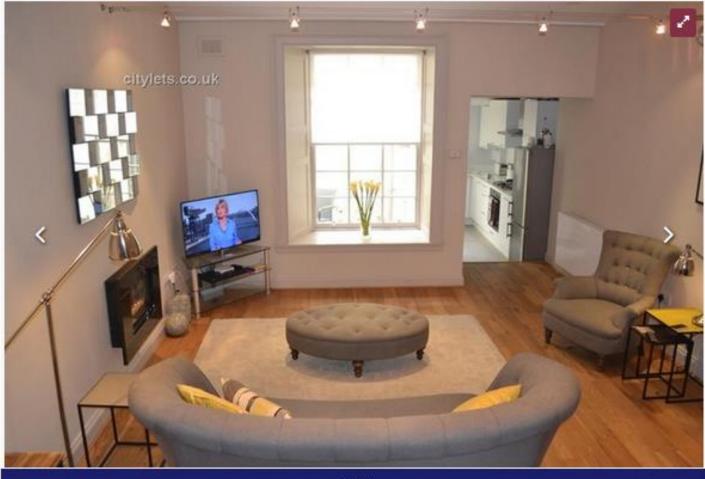

## Calton Road, Edinburgh.

Furnished. Two Bedroom. Top Floor Apartment.

Property comprises large and bright open plan kitchen/living/dining room with access to a west facing balcony, two double bedrooms, master with en-suite shower room, and both bedrooms with built in wardrobes and a further shower room

£1,310pcm. A let was secured second quarter of 2017.

1 of 8

Picture 1

 Ben Property 3 Manor Place, Edinburgh, EH3 7DH
 T: 0131 271 5000

 enquiries@benproperty.co.uk
 www.benproperty.co.uk