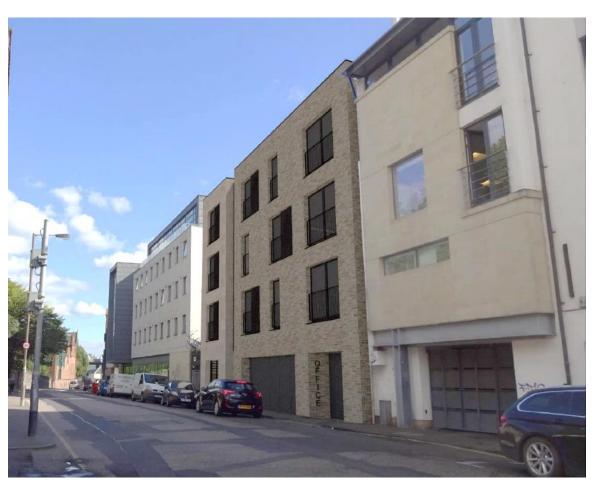

Comparable Report for Calton Road, Edinburgh.

Rental level would be dependent on level of furnishing, position in the building, finish and length of tenancy. There is strong demand for properties in the Old Town so this location should prove extremely popular.

## Calton Road, Edinburgh.

Furnished. Two Bedroom. Top Floor Apartment.

Property comprises large and bright open plan kitchen/living/dining room with access to a west facing balcony, two double bedrooms, master with en-suite shower room, and both bedrooms with built in wardrobes and a further shower room

£1,310pcm. A let was secured second quarter of 2017.

1 of 8

Picture 1

 Ben Property 3 Manor Place, Edinburgh, EH3 7DH
 T: 0131 271 5000

 enquiries@benproperty.co.uk
 www.benproperty.co.uk