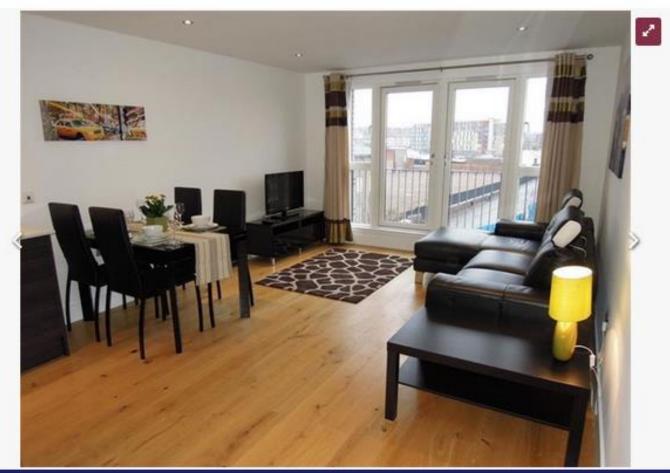

## Calton Road, Edinburgh.

Furnished. Two Bedroom. Top Floor Apartment.

Property comprises large and bright open plan kitchen/living/dining room with access to a west facing balcony, two double bedrooms, master with en-suite shower room, and both bedrooms with built in wardrobes and a further shower room

£1,310pcm. A let was secured second quarter of 2017.

1 of 8

Picture 1

 Ben Property 3 Manor Place, Edinburgh, EH3 7DH
 T: 0131 271 5000

 enquiries@benproperty.co.uk
 www.benproperty.co.uk