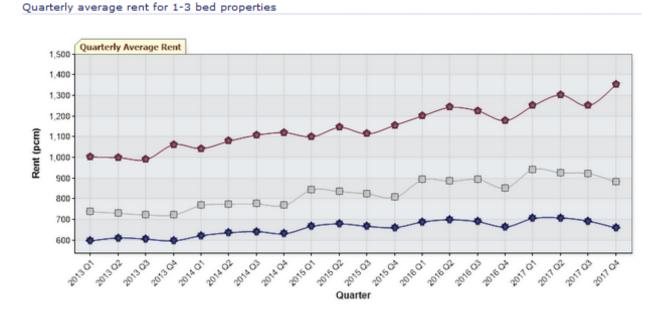

### Market Commentry.

As one can see from the evidence below, there has been consistent demand for one to three bedroom properties in Edinburgh area. The quarterly average rent for properties in this location has increased steadily over the past three years always achieving levels over the Edinburgh and National Average, whilst the average time to let has been reliably within 40 days.

Quarterly average time to let for 1-3 bed properties

CLA

Property is the trading name of Ben Property Management Limited which is a wholly owned subsidiary of Mackenzie Kert Holdings Limited Registered Number: SC346545 Registered Office: 3 Manor Place, Edinburgh, EH3 7DH