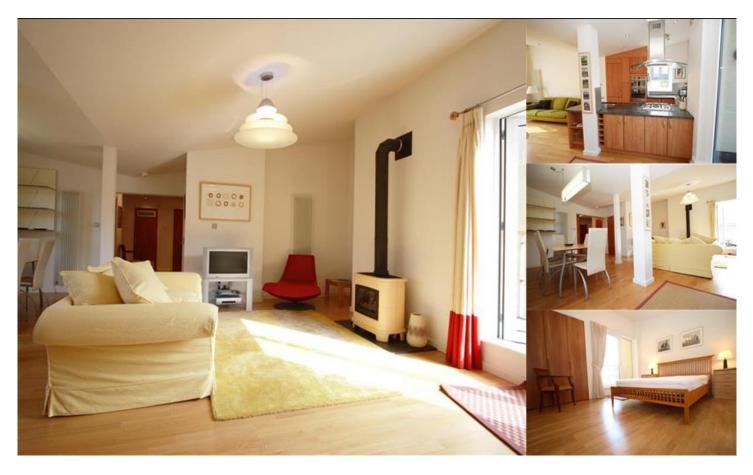

## Calton Road, Edinburgh.

Furnished. Two Bedroom. Top Floor Apartment.

Property comprises large and bright open plan kitchen/living/dining room with access to a west facing balcony, two double bedrooms, master with en-suite shower room, and both bedrooms with built in wardrobes and a further shower room

£1,310pcm. A let was secured second quarter of 2017.

1 of 8

Picture 1

 Ben Property 3 Manor Place, Edinburgh, EH3 7DH
 T: 0131 271 5000

 enquiries@benproperty.co.uk
 www.benproperty.co.uk